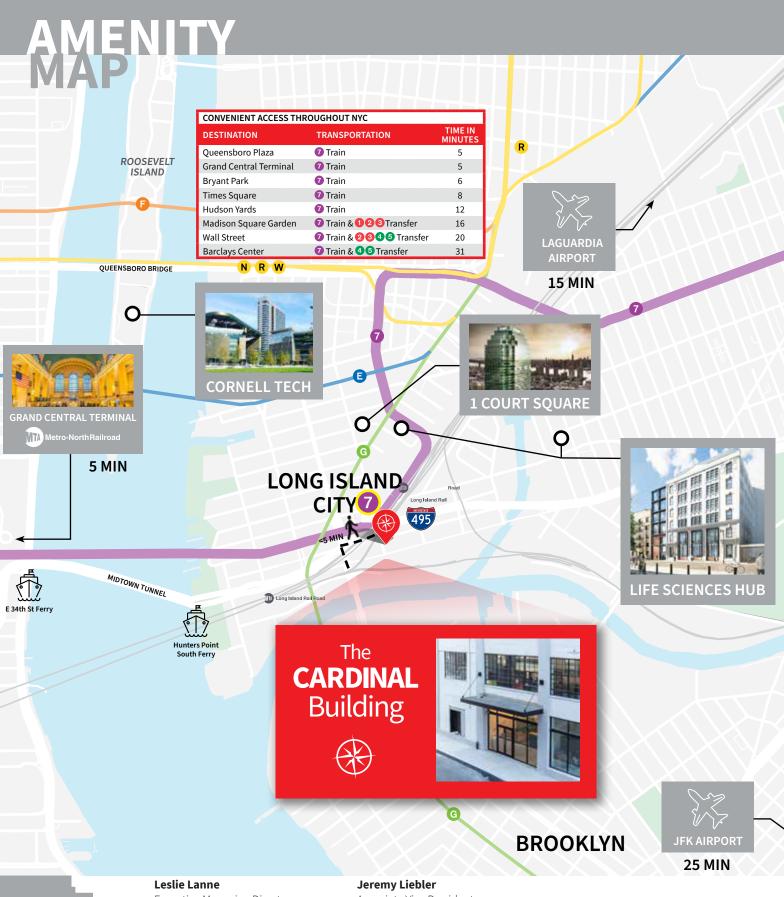

**21-01 51st Ave.**Long Island City, NY 11101

62,701 RSF Industrial Flex Building