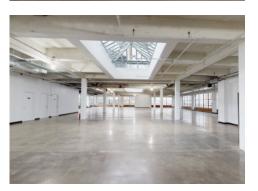

## **3rd Floor** 20,770 SF Industrial Flex Space

Third Floor

**Building Size** 62,701 RSF

**Newly Renovated 2019** 

Ceiling Height 16' ground level, 12' 2nd floor, 13' 3rd floor

Column Spacing 17' East to West and 20' North to South