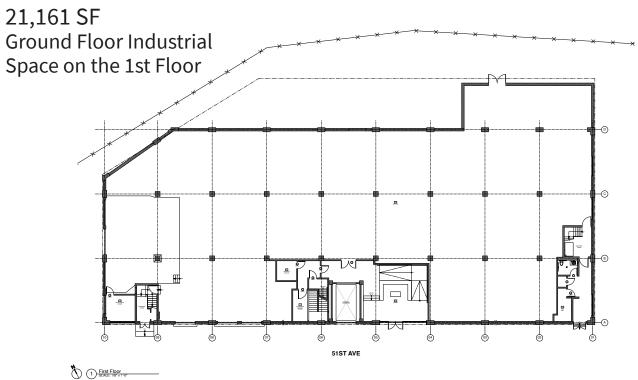

**21-01 51st Ave.**Long Island City, NY 11101

62,701 RSF Industrial Flex Building

# Available for Lease



## BUILDING

#### 1st Floor



## **2**nd Floor

20,770 SF Industrial Flex Space





## **3rd Floor** 20,770 SF Industrial Flex Space



Third Floor

**Building Size** 62,701 RSF

**Newly Renovated 2019** 

Ceiling Height 16' ground level, 12' 2nd floor, 13' 3rd floor

Column Spacing 17' East to West and 20' North to South

Dock Doors 1 dock with off street loading

**Parking** Back courtyard leveled, gravel installed and perimeter fence installed





Executive Managing Director +1 212 292 7597 leslie.lanne@am.jll.com

#### James Ferrigno

Broker Associate +1 212 812-6431 james.ferrigno@am.jll.com Associate Vice President +1 908 337 7963 Jeremy.Liebler@am.jll.com

#### **Daniel Morici**

Broker Associate +1 516 361 0456 daniel.morici@am.jll.com