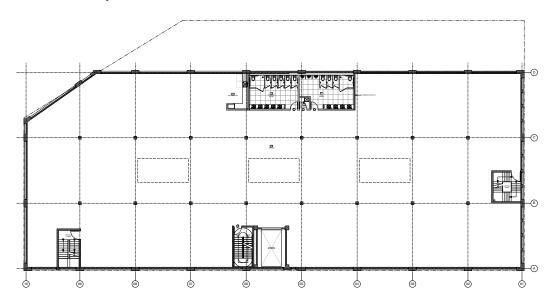

## **3rd Floor** 20,770 SF Industrial Flex Space

Third Floor

**Building Size** 62,701 RSF

**Newly Renovated 2019** 

Ceiling Height 16' ground level, 12' 2nd floor, 13' 3rd floor

Column Spacing 17' East to West and 20' North to South