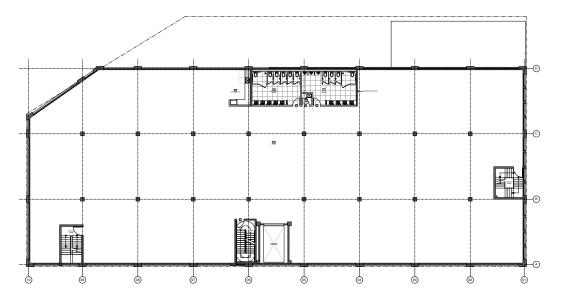

**21-01 51st Ave.**Long Island City, NY 11101

62,701 RSF Industrial Flex Building

# Available for Lease



## BUILDING

#### 1st Floor



## **2**nd Floor

20,770 SF Industrial Flex Space





## **3rd Floor** 20,770 SF Industrial Flex Space



Third Floor

**Building Size** 62,701 RSF

**Newly Renovated 2019** 

Ceiling Height 16' ground level, 12' 2nd floor, 13' 3rd floor

Column Spacing 17' East to West and 20' North to South

Dock Doors 1 dock with off street loading

**Parking** Back courtyard leveled, gravel installed and perimeter fence installed





Executive Managing Director +1 212 292 7597 leslie.lanne@am.jll.com

#### James Ferrigno

Broker Associate +1 212 812-6431 james.ferrigno@am.jll.com Associate Vice President +1 908 337 7963 Jeremy.Liebler@am.jll.com

#### **Daniel Morici**

Broker Associate +1 516 361 0456 daniel.morici@am.jll.com